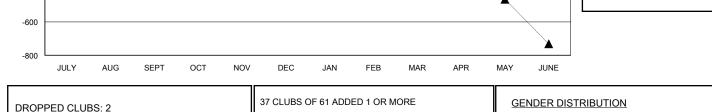

## GMT: KAMLESH JAIN

|               |                  | Clubs             |                  |                  | Members               |                    |                                     |                    |                  |  |
|---------------|------------------|-------------------|------------------|------------------|-----------------------|--------------------|-------------------------------------|--------------------|------------------|--|
|               | RESU             | LTS FOR 2015-2016 | i                |                  | RESULTS FOR 2015-2016 |                    |                                     |                    |                  |  |
| QUARTER       | NEW CLUB<br>GOAL | NEW CLUBS         | DROPPED<br>CLUBS | NET<br>GAIN/LOSS | QUARTER               | NEW MEMBER<br>GOAL | CHARTER AND<br>NEW MEMBERS<br>ADDED | DROPPED<br>MEMBERS | NET<br>GAIN/LOSS |  |
| JULY/AUG/SEPT | 2                | 5                 | 0                | 5                | JULY/AUG/SEPT         | -10                | 253                                 | 102                | 151              |  |
| OCT/NOV/DEC   | 2                | 0                 | 1                | -1               | OCT/NOV/DEC           | 120                | 17                                  | 23                 | -6               |  |
| JAN/FEB/MAR   | 2                | 2                 | 1                | 1                | JAN/FEB/MAR           | 40                 | 191                                 | 61                 | 130              |  |
| APR/MAY/JUNE  | 2                | 0                 | 0                | 0                | APR/MAY/JUNE          | 60                 | 0                                   | 0                  | 0                |  |