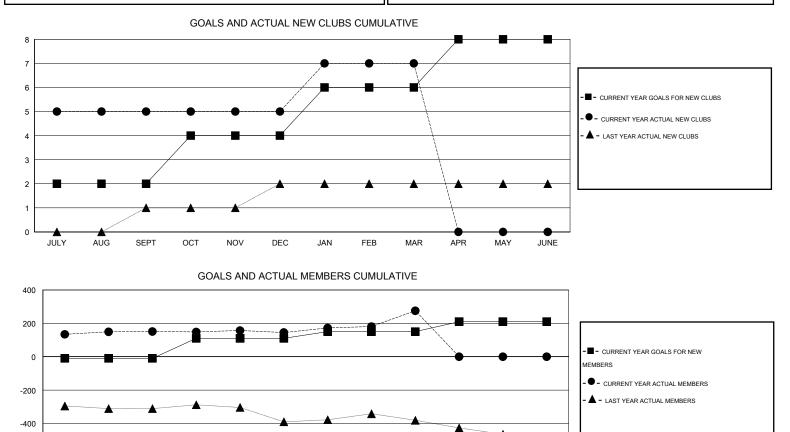

## GMT: KAMLESH JAIN

|               |                  | Clubs             |                  |                  | Members               |                    |                                     |                    |                  |  |
|---------------|------------------|-------------------|------------------|------------------|-----------------------|--------------------|-------------------------------------|--------------------|------------------|--|
|               | RESU             | LTS FOR 2015-2016 | i                |                  | RESULTS FOR 2015-2016 |                    |                                     |                    |                  |  |
| QUARTER       | NEW CLUB<br>GOAL | NEW CLUBS         | DROPPED<br>CLUBS | NET<br>GAIN/LOSS | QUARTER               | NEW MEMBER<br>GOAL | CHARTER AND<br>NEW MEMBERS<br>ADDED | DROPPED<br>MEMBERS | NET<br>GAIN/LOSS |  |
| JULY/AUG/SEPT | 2                | 5                 | 0                | 5                | JULY/AUG/SEPT         | -10                | 253                                 | 102                | 151              |  |
| OCT/NOV/DEC   | 2                | 0                 | 1                | -1               | OCT/NOV/DEC           | 120                | 17                                  | 23                 | -6               |  |
| JAN/FEB/MAR   | 2                | 2                 | 1                | 1                | JAN/FEB/MAR           | 40                 | 191                                 | 61                 | 130              |  |
| APR/MAY/JUNE  | 2                | 0                 | 0                | 0                | APR/MAY/JUNE          | 60                 | 0                                   | 0                  | 0                |  |